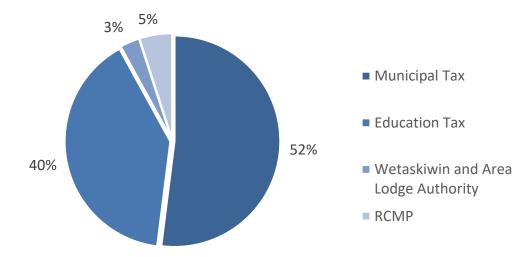

The 2024 budget will impact municipal taxes as follows: the average homeowner will experience a 2.77% municipal tax increase. This adjustment includes an increase for RCMP funding, as mandated by the Government of Alberta. Businesses and commercial properties are set to see a 1.42% rise in their municipal taxes, while agricultural landowners will see a 4.80% increase. Please be aware that your tax notice covers not only municipal taxes but also provincial education tax, costs for RCMP services, and contributions towards the Wetaskiwin and Area Lodge Authority, which supports senior housing in our community.