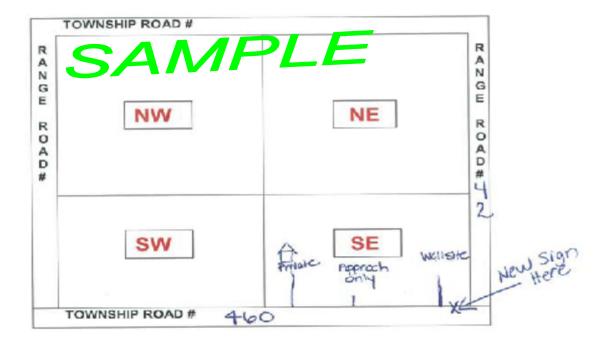

## MAP OF ROADWAY, POSITION & LOCATION OF APPROACH

Please indicate the legal address, location of your site & approach, Township and Range Road. I agree to accept the placement of the rural address sign as per the map location provided. If no map is provided, I agree to accept the placement at the discretion of the County of Wetaskiwin. **Thank You for co-operation.**