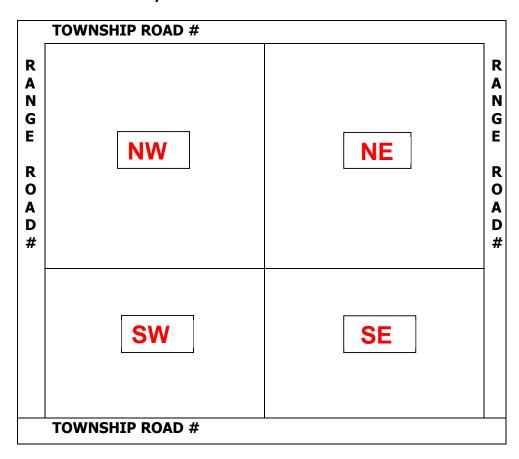

## MAP OF ROADWAY, POSITION & LOCATION OF APPROACH

Please indicate the legal address, location of your site & approach, Township and Range Road. I agree to accept the placement of the rural address sign as per the map location provided. If no map is provided, I agree to accept the placement at the discretion of the County of Wetaskiwin. **Thank You for co-operation.**