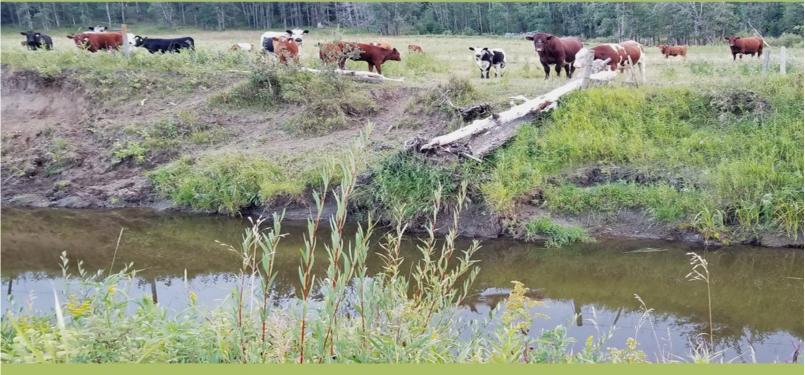

Discover solutions for grazing your riparian pastures



## 2021 Riparian Grazing and Power Fence Field Schools

## LIMITED ATTENDANCE! PLEASE CHOOSE FROM THE FOLLOWING LOCATIONS, DATES AND TIMES:

| June 22 | East of Buck Lake  |
|---------|--------------------|
| June 23 | East of Blackfalds |
| June 24 | West of Sundre     |

9:30-11:30 a.m. or 1:30-3:30 p.m.

'**I**:|'/H=

## **PRIZES!**

- ⇒ All registrants will be entered for a Grand Prize valued at \$205!
- ⇒ Door prizes valued at \$50 each will be drawn during each of the six sessions.
- ⇒ All attendees will receive a 5% discount on Range Ward power fence products.

## YOU MUST REGISTER ONLINE FOR LOCATIONS AND FURTHER DETAILS https://riparian-grazing-and-power-fencing-2021.eventbrite.ca

This is a outdoor event. Please dress for the weather and be aware that there are no washrooms. Co