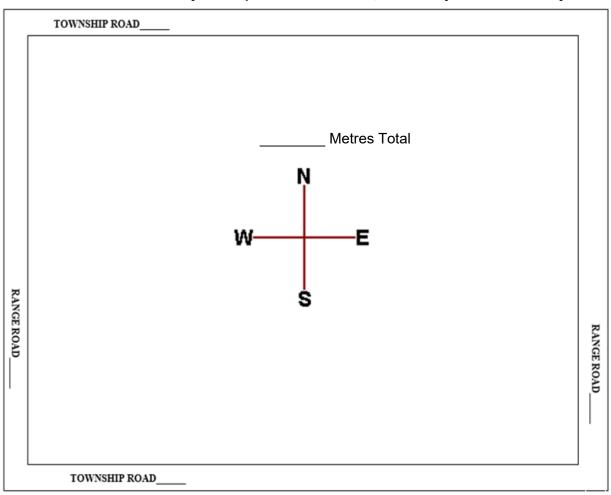

confirmation # / Transaction ID #

| office ose over.     |
|----------------------|
| Receipt #            |
| Date Work Completed: |

OFFICE USE ONLY

Please indicate on the map the Range Road / Township Road and mark where you would like the dust control applied.

\*The more information that you can provide on this form, the better job we can do for you.

To ensure the correct placement of the dust control, we ask that you mark your calcium spots (i.e.: wooden stakes with paint, lathe with ribbon or flags)

I agree to accept the placement of the dust control as per the map location provided. If no map is provided, I agree to accept the placement at the discretion of the County of Wetaskiwin.

Initials