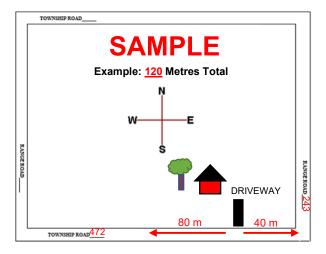

confirmation # / Transaction ID #

| office ose over.     |
|----------------------|
| Receipt #            |
| Date Work Completed: |

OFFICE USE ONLY

Please indicate on the map the Range Road / Township Road and mark where you would like the dust control applied.

\*The more information that you can provide on this form, the better job we can do for you.

To ensure the correct placement of the dust control, we ask that you mark your calcium spots (i.e.: wooden stakes with paint, lathe with ribbon or flags)

I agree to accept the placement of the dust control as per the map location provided. If no map is provided, I agree to accept the placement at the discretion of the County of Wetaskiwin.

Initials