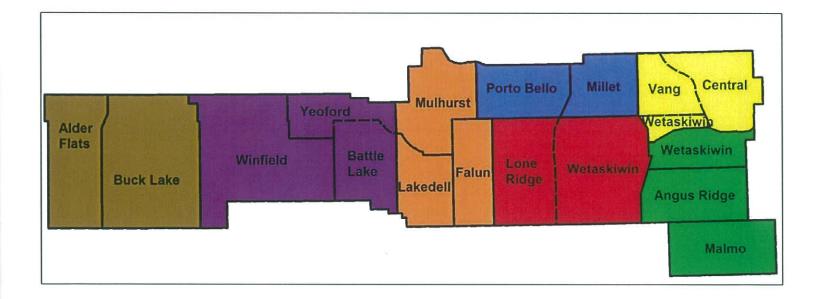

## Election 2017 Voting Subdivisions

In the past, electors have had the option to vote at any one of the polling stations identified for the electoral division in which they reside. At the February 7<sup>th</sup>, 2017 Council General Meeting Council approved voting subdivisions that would only allow residents to vote at one polling station in their respective division dependent on where they live.

- Division 1 Malmo Subdivision, Angus Ridge Subdivision and Wetaskiwin Subdivision
- Division 2 Central Subdivision, Vang Subdivision and Wetaskiwin Subdivision
- Division 3 Lone Ridge Subdivision and Wetaskiwin Subdivision
- Division 4 Porta Bello Subdivision and Millet Subdivision
- Division 5 Mulhurst Subdivision, Falun Subdivision and Lakedell Subdivision
- Division 6 Winfield Subdivision, Yeoford Subdivision and Battle Lake Subdivision
- Division 7 Alder Flats Subdivision and Buck Lake Subdivision